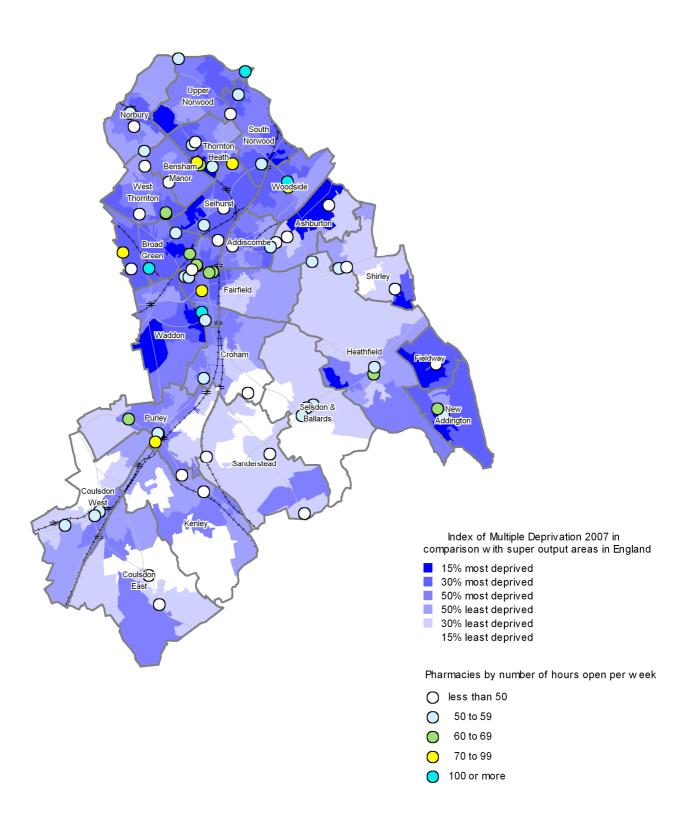

m<br>(Mon to Fri)<br>9.00am-1.00pm<br>(Sat)<br>Closed 1:00pm-2:00pm<br>Lunchtime                          | MAS<br>SAM/SA<br>B<br>SC<br>A |
| RIDDLESDOWN PHARMACY 104 Lower Barn Road Purley CR8 1HR                              | Tel & Fax: 020 8660<br>7150              | 9.00am-5.30pm<br>(MTThF)<br>9.00am-1.00pm<br>(Wed & Sat)                                                              | MAS<br>SC<br>CSS<br>A         |
| FOXLEY LANE SERVICES T/A (FOXLEY LANE PHARMACY) 32 Foxley Lane Purley Surrey CR8 3EE | Tel: 020 8668 6891<br>Fax: 020 8668 6891 | 08.00am -7.00pm<br>(M,T,Th,Fri)<br>08.00 – 08.30pm (Wed)<br>09.00 – 06.00pm<br>Closed 12 – 1.30 lunch<br>(M,T,Th,Fri) | MAS                           |

January 2011

# Map of Community Pharmacy Dispensing and Pharmaceutical Service Provision